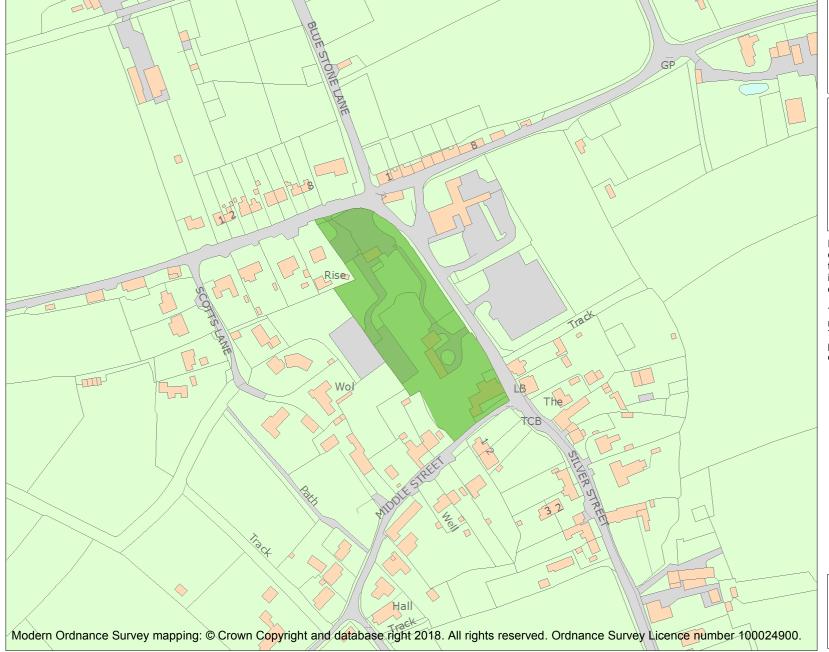

This is an A4 sized map and should be printed full size at A4 with no page scaling set.

Name: EAST LAMBROOK MANOR

Heritage Category:

Park and Garden

List Entry No :

1001247

Grade:

County: Somerset

District: South Somerset

Parish: Kingsbury Episcopi

Each official record of a registered garden or other land contains a map. The map here has been translated from the official map and that process may have introduced inaccuracies. Copies of maps that form part of the official record can be obtained from Historic England.

This map was delivered electronically and when printed may not be to scale and may be subject to distortions. The map and grid references are for identification purposes only and must be read in conjunction with other information in the record.

**List Entry NGR:** ST 43126 18951

**Map Scale:** 1:2500

Print Date: 3 June 2024

HistoricEngland.org.uk